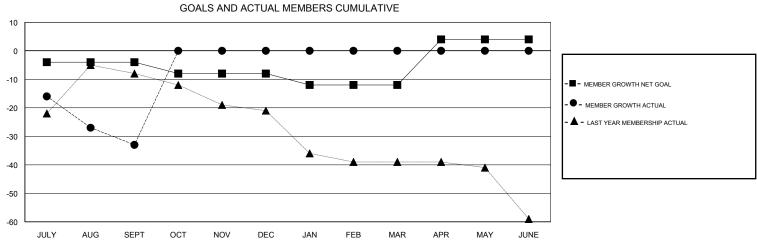

## MAHESH CHITNIS **LOCATION MARYLAND GMT CA** Clubs Members RESULTS FOR 2017-2018 RESULTS FOR 2017-2018 NEW CLUBS NEW CLUB GOAL DROPPED CLUBS MEMBER GROWTH NET MEMBER GROWTH DROPPED QUARTER QUARTER GOAL ACTUAL MEMBERS ACTUAL (including transfers) 0 0 0 17 50 JULY/AUG/SEPT JULY/AUG/SEPT 0 0 0 OCT/NOV/DEC OCT/NOV/DEC 0 0 0 0 0 JAN/FEB/MAR JAN/FEB/MAR 0 0 0 0 16 APR/MAY/JUNE APR/MAY/JUNE